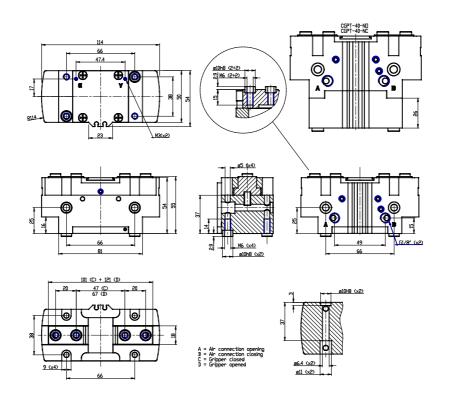

### DIMENSIONS

| Series   | CGPT                               |
|----------|------------------------------------|
| (mm)     | 40                                 |
| Function | NC = single acting normally closed |
| Version  | = none                             |
| Option   | = none                             |