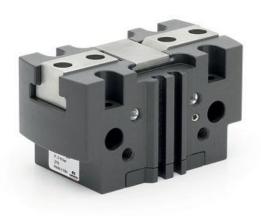

## Self-centering grippers with T guide - Series CGPT

Product code: CGPT-40-NC

# Self-centering grippers with T guide - Series CGPT

Product code: CGPT-40-NC