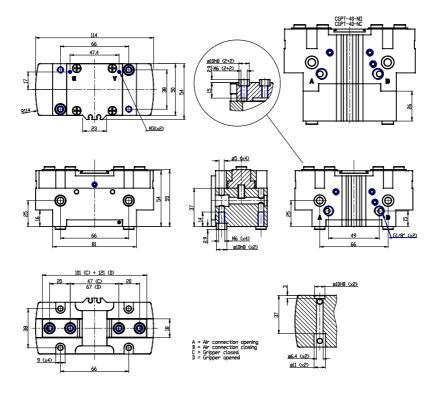

## **DIMENSIONS**

| Series   | CGPT                                          |
|----------|-----------------------------------------------|
| (mm)     | 40                                            |
| Function | = double effect                               |
| Version  | W = high temperatures (150 °C) - not magnetic |
| Option   | = none                                        |