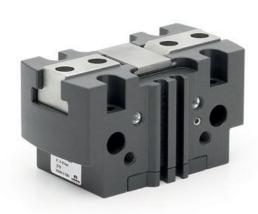

## Self-centering grippers with T guide - Series CGPT

Product code: CGPT-40-W

Datasheet creation date: 10/03/2025 02:35

Check the most updated document online 3 click here

## Self-centering grippers with T guide - Series CGPT

Product code: CGPT-40-W