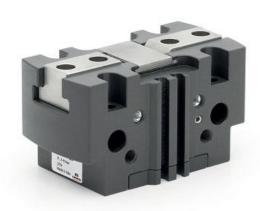

## Self-centering grippers with T guide - Series CGPT

Product code: CGPT-50-W

Datasheet creation date: 10/03/2025 02:35

Check the most updated document online 3 click here

## Self-centering grippers with T guide - Series CGPT

Product code: CGPT-50-W