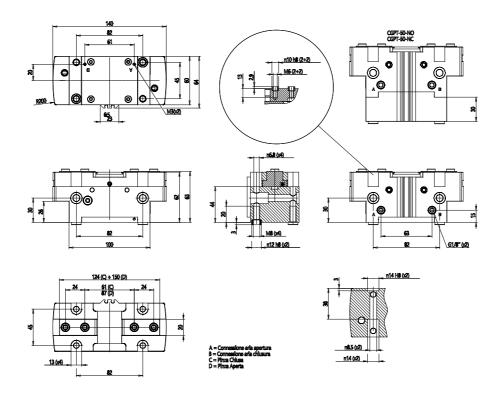

## **DIMENSIONS**

| Series   | CGPT                                          |
|----------|-----------------------------------------------|
| (mm)     | 50                                            |
| Function | = double effect                               |
| Version  | W = high temperatures (150 °C) - not magnetic |
| Option   | = none                                        |