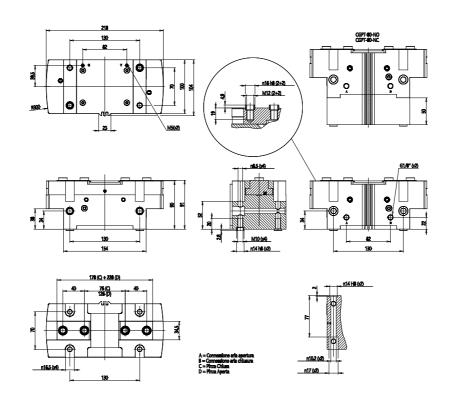

### DIMENSIONS

| Series   | CGPT                                          |
|----------|-----------------------------------------------|
| (mm)     | 80                                            |
| Function | = double effect                               |
| Version  | W = high temperatures (150 °C) - not magnetic |
| Option   | = none                                        |