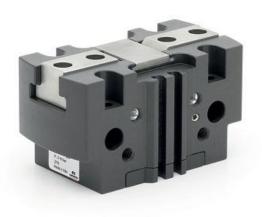

## Self-centering grippers with T guide - Series CGPT

Product code: CGPT-80-W

# Self-centering grippers with T guide - Series CGPT

Product code: CGPT-80-W