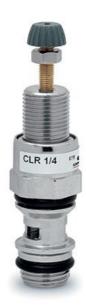

## Micro pressure regulators without banjo - Series CLR

Product code: CLR 1/8

Datasheet creation date: 10/03/2025 00:43

Check the most updated document online 3 click here

## Micro pressure regulators without banjo - Series CLR

Product code: CLR 1/8