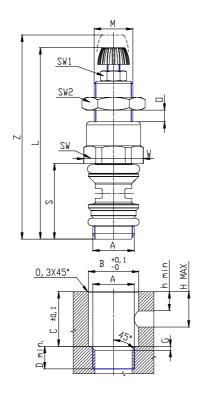

## TECHNICAL DATA

| Mod.        | CLR 1/8 |
|-------------|---------|
| Stroke (mm) | 55.0    |
| L (mm)      | 52.0    |
| O (mm)      | 2       |
| Z (mm)      | 59.0    |

## DIMENSIONS

| A          | G1/8  |
|------------|-------|
| B (mm)     | 11.00 |
| C (mm)     | 15.5  |
| D (mm)     | 6     |
| G (mm)     | 1.0   |
| h min (mm) | 5.5   |
| h max (mm) | 10    |
| L (mm)     | 52.0  |
| M (mm)     | M11X1 |
| O (mm)     | 2     |
| heavy (mm) | 20.50 |
| W (mm)     | 15.2  |
| SW (mm)    | 14    |
| SW1 (mm)   | 7     |
| SW2 (mm)   | 14    |
| Z (mm)     | 59.0  |