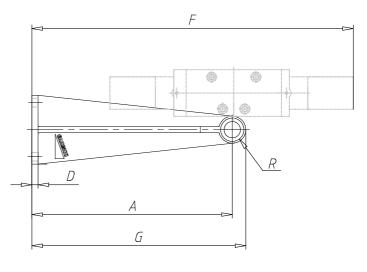

## DIMENSIONS

| A (mm) 118 B (mm) 56 C (mm) 44 D (mm) 5 E (Ø) (mm) 7 F (mm) 223 G (mm) 128 R G1/4 L1 (mm) 63.0 L2 (mm) 97 L3 (mm) 115 L4 (mm) 99 L5 (mm) 20 L6 (mm) 23 suitable for Series 3 - G 1/8                                    |              |                  |
|-------------------------------------------------------------------------------------------------------------------------------------------------------------------------------------------------------------------------|--------------|------------------|
| C (mm) 44 D (mm) 5 E (Ø) (mm) 7 F (mm) 223 G (mm) 128 R G1/4 L1 (mm) 63.0 L2 (mm) 97 L3 (mm) 115 L4 (mm) 99 L5 (mm) 20 L6 (mm) 23                                                                                       | A (mm)       | 118              |
| D (mm) 5 E (Ø) (mm) 7 F (mm) 223 G (mm) 128 R G1/4 L1 (mm) 63.0 L2 (mm) 97 L3 (mm) 115 L4 (mm) 99 L5 (mm) 20 L6 (mm) 23                                                                                                 | B (mm)       | 56               |
| E (Ø) (mm) 7 F (mm) 223 G (mm) 128 R G1/4 L1 (mm) 63.0 L2 (mm) 97 L3 (mm) 115 L4 (mm) 99 L5 (mm) 20 L6 (mm) 23                                                                                                          | C (mm)       | 44               |
| F (mm)       223         G (mm)       128         R       G1/4         L1 (mm)       63.0         L2 (mm)       97         L3 (mm)       115         L4 (mm)       99         L5 (mm)       20         L6 (mm)       23 | D (mm)       | 5                |
| G (mm) 128  R G1/4  L1 (mm) 63.0  L2 (mm) 97  L3 (mm) 115  L4 (mm) 99  L5 (mm) 20  L6 (mm) 23                                                                                                                           | E (Ø) (mm)   | 7                |
| R G1/4 L1 (mm) 63.0 L2 (mm) 97 L3 (mm) 115 L4 (mm) 99 L5 (mm) 20 L6 (mm) 23                                                                                                                                             | F (mm)       | 223              |
| L1 (mm) 63.0<br>L2 (mm) 97<br>L3 (mm) 115<br>L4 (mm) 99<br>L5 (mm) 20<br>L6 (mm) 23                                                                                                                                     | G (mm)       | 128              |
| L2 (mm) 97 L3 (mm) 115 L4 (mm) 99 L5 (mm) 20 L6 (mm) 23                                                                                                                                                                 | R            | G1/4             |
| L3 (mm) 115<br>L4 (mm) 99<br>L5 (mm) 20<br>L6 (mm) 23                                                                                                                                                                   | L1 (mm)      | 63.0             |
| L4 (mm) 99<br>L5 (mm) 20<br>L6 (mm) 23                                                                                                                                                                                  | L2 (mm)      | 97               |
| L5 (mm) 20<br>L6 (mm) 23                                                                                                                                                                                                | L3 (mm)      | 115              |
| L6 (mm) 23                                                                                                                                                                                                              | L4 (mm)      | 99               |
|                                                                                                                                                                                                                         | L5 (mm)      | 20               |
| suitable for Series 3 - G 1/8                                                                                                                                                                                           | L6 (mm)      | 23               |
|                                                                                                                                                                                                                         | suitable for | Series 3 - G 1/8 |