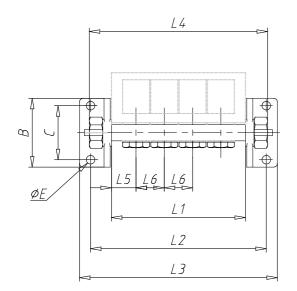

## DIMENSIONS

| A (mm) 118 B (mm) 56 C (mm) 44 D (mm) 5 E (Ø) (mm) 7 F (mm) 223 G (mm) 128 R G1/4 L1 (mm) 63.0 L2 (mm) 97 L3 (mm) 115 L4 (mm) 99 L5 (mm) 20 L6 (mm) 23 suitable for Series 3 - G 1/8                                    |              |                  |
|-------------------------------------------------------------------------------------------------------------------------------------------------------------------------------------------------------------------------|--------------|------------------|
| C (mm) 44 D (mm) 5 E (Ø) (mm) 7 F (mm) 223 G (mm) 128 R G1/4 L1 (mm) 63.0 L2 (mm) 97 L3 (mm) 115 L4 (mm) 99 L5 (mm) 20 L6 (mm) 23                                                                                       | A (mm)       | 118              |
| D (mm) 5 E (Ø) (mm) 7 F (mm) 223 G (mm) 128 R G1/4 L1 (mm) 63.0 L2 (mm) 97 L3 (mm) 115 L4 (mm) 99 L5 (mm) 20 L6 (mm) 23                                                                                                 | B (mm)       | 56               |
| E (Ø) (mm) 7 F (mm) 223 G (mm) 128 R G1/4 L1 (mm) 63.0 L2 (mm) 97 L3 (mm) 115 L4 (mm) 99 L5 (mm) 20 L6 (mm) 23                                                                                                          | C (mm)       | 44               |
| F (mm)       223         G (mm)       128         R       G1/4         L1 (mm)       63.0         L2 (mm)       97         L3 (mm)       115         L4 (mm)       99         L5 (mm)       20         L6 (mm)       23 | D (mm)       | 5                |
| G (mm) 128  R G1/4  L1 (mm) 63.0  L2 (mm) 97  L3 (mm) 115  L4 (mm) 99  L5 (mm) 20  L6 (mm) 23                                                                                                                           | E (Ø) (mm)   | 7                |
| R G1/4 L1 (mm) 63.0 L2 (mm) 97 L3 (mm) 115 L4 (mm) 99 L5 (mm) 20 L6 (mm) 23                                                                                                                                             | F (mm)       | 223              |
| L1 (mm) 63.0<br>L2 (mm) 97<br>L3 (mm) 115<br>L4 (mm) 99<br>L5 (mm) 20<br>L6 (mm) 23                                                                                                                                     | G (mm)       | 128              |
| L2 (mm) 97 L3 (mm) 115 L4 (mm) 99 L5 (mm) 20 L6 (mm) 23                                                                                                                                                                 | R            | G1/4             |
| L3 (mm) 115<br>L4 (mm) 99<br>L5 (mm) 20<br>L6 (mm) 23                                                                                                                                                                   | L1 (mm)      | 63.0             |
| L4 (mm) 99<br>L5 (mm) 20<br>L6 (mm) 23                                                                                                                                                                                  | L2 (mm)      | 97               |
| L5 (mm) 20<br>L6 (mm) 23                                                                                                                                                                                                | L3 (mm)      | 115              |
| L6 (mm) 23                                                                                                                                                                                                              | L4 (mm)      | 99               |
|                                                                                                                                                                                                                         | L5 (mm)      | 20               |
| suitable for Series 3 - G 1/8                                                                                                                                                                                           | L6 (mm)      | 23               |
|                                                                                                                                                                                                                         | suitable for | Series 3 - G 1/8 |