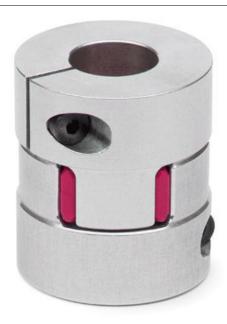

## Elastomer joint with terminals - Series CO

Product code: COE-05-0800-0635-A

Datasheet creation date: 07/03/2025 15:45

Check the most updated document online 3 click here

## Elastomer joint with terminals - Series CO

Product code: COE-05-0800-0635-A