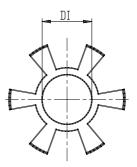

## DIMENSIONS

| DE (mm)     | 25         |
|-------------|------------|
| DB (mm)     | 25.0       |
| DI (mm)     | 10.2       |
| A (mm)      | 26         |
| C (mm)      | 8.0        |
| F (mm)      | 8.0        |
| G (mm)      | 4.0        |
| B1 (mm)     | M3 (CH2.5) |
| Torque (nm) | 2          |
| P (g)       | 20         |