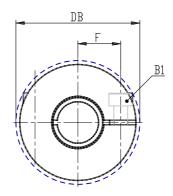

## DIMENSIONS

| DE (mm)     | 25         |
|-------------|------------|
| DB (mm)     | 25.0       |
| DI (mm)     | 10.2       |
| A (mm)      | 26         |
| C (mm)      | 8.0        |
| F (mm)      | 8.0        |
| G (mm)      | 4.0        |
| B1 (mm)     | M3 (CH2.5) |
| Torque (nm) | 2          |
| P (g)       | 20         |