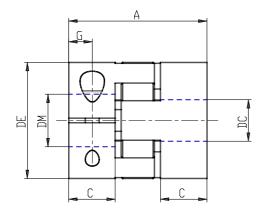

## DIMENSIONS

| DE (mm)     | 25         |
|-------------|------------|
| DB (mm)     | 25.0       |
| DI (mm)     | 10.2       |
| A (mm)      | 26         |
| C (mm)      | 8.0        |
| F (mm)      | 8.0        |
| G (mm)      | 4.0        |
| B1 (mm)     | M3 (CH2.5) |
| Torque (nm) | 2          |
| P (g)       | 20         |