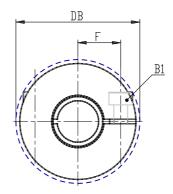

## DIMENSIONS

| DE (mm)     | 25         |
|-------------|------------|
| DB (mm)     | 25.0       |
| DI (mm)     | 10.2       |
| A (mm)      | 26         |
| C (mm)      | 8.0        |
| F (mm)      | 8.0        |
| G (mm)      | 4.0        |
| B1 (mm)     | M3 (CH2.5) |
| Torque (nm) | 2          |
| P (g)       | 20         |