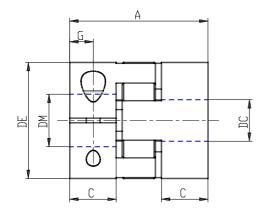

## DIMENSIONS

| DE (mm)     | 25         |
|-------------|------------|
| DB (mm)     | 25.0       |
| DI (mm)     | 10.2       |
| A (mm)      | 26         |
| C (mm)      | 8.0        |
| F (mm)      | 8.0        |
| G (mm)      | 4.0        |
| B1 (mm)     | M3 (CH2.5) |
| Torque (nm) | 2          |
| P (g)       | 20         |