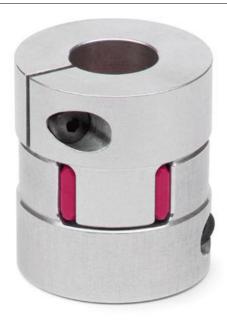

## Elastomer joint with terminals - Series CO

Product code: COE-05-0800-1100-A

Datasheet creation date: 07/03/2025 15:45

Check the most updated document online 3 click here

## Elastomer joint with terminals - Series CO

Product code: COE-05-0800-1100-A