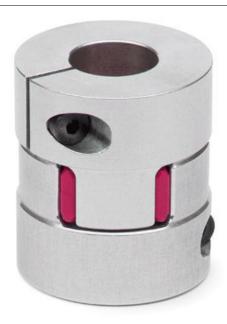

## Elastomer joint with terminals - Series CO

Product code: COE-10-0800-1000-A

Datasheet creation date: 07/03/2025 15:45

Check the most updated document online 3 click here

## Elastomer joint with terminals - Series CO

Product code: COE-10-0800-1000-A