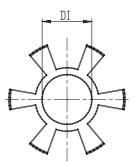

## DIMENSIONS

| DE (mm)     | 32       |
|-------------|----------|
| DB (mm)     | 32.0     |
| DI (mm)     | 14.2     |
| A (mm)      | 32       |
| C (mm)      | 10.3     |
| F (mm)      | 10.5     |
| G (mm)      | 5.0      |
| B1 (mm)     | M4 (CH3) |
| Torque (nm) | 4        |
| P (g)       | 50       |