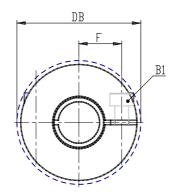

## DIMENSIONS

| DE (mm)     | 32       |
|-------------|----------|
| DB (mm)     | 32.0     |
| DI (mm)     | 14.2     |
| A (mm)      | 32       |
| C (mm)      | 10.3     |
| F (mm)      | 10.5     |
| G (mm)      | 5.0      |
| B1 (mm)     | M4 (CH3) |
| Torque (nm) | 4        |
| P (g)       | 50       |