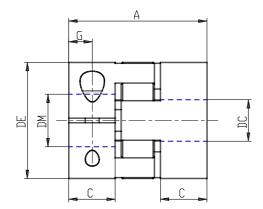

## DIMENSIONS

| DE (mm)     | 32       |
|-------------|----------|
| DB (mm)     | 32.0     |
| DI (mm)     | 14.2     |
| A (mm)      | 32       |
| C (mm)      | 10.3     |
| F (mm)      | 10.5     |
| G (mm)      | 5.0      |
| B1 (mm)     | M4 (CH3) |
| Torque (nm) | 4        |
| P (g)       | 50       |