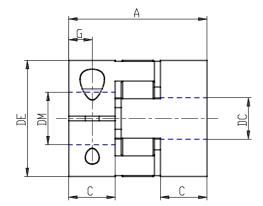

## DIMENSIONS

| DE (mm)     | 32       |
|-------------|----------|
| DB (mm)     | 32.0     |
| DI (mm)     | 14.2     |
| A (mm)      | 32       |
| C (mm)      | 10.3     |
| F (mm)      | 10.5     |
| G (mm)      | 5.0      |
| B1 (mm)     | M4 (CH3) |
| Torque (nm) | 4        |
| P (g)       | 50       |