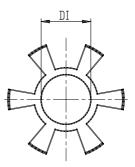

## DIMENSIONS

| DE (mm)     | 32       |
|-------------|----------|
| DB (mm)     | 32.0     |
| DI (mm)     | 14.2     |
| A (mm)      | 32       |
| C (mm)      | 10.3     |
| F (mm)      | 10.5     |
| G (mm)      | 5.0      |
| B1 (mm)     | M4 (CH3) |
| Torque (nm) | 4        |
| P (g)       | 50       |