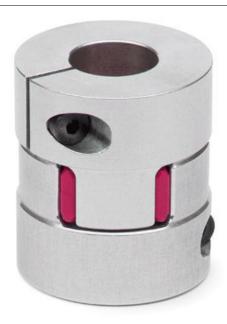

## Elastomer joint with terminals - Series CO

Product code: COE-10-0800-1400-A

Datasheet creation date: 07/03/2025 15:45

Check the most updated document online 3 click here

## Elastomer joint with terminals - Series CO

Product code: COE-10-0800-1400-A