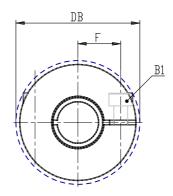

## DIMENSIONS

| DE (mm)     | 32       |
|-------------|----------|
| DB (mm)     | 32.0     |
| DI (mm)     | 14.2     |
| A (mm)      | 32       |
| C (mm)      | 10.3     |
| F (mm)      | 10.5     |
| G (mm)      | 5.0      |
| B1 (mm)     | M4 (CH3) |
| Torque (nm) | 4        |
| P (g)       | 50       |