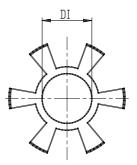

## DIMENSIONS

| DE (mm)     | 32       |
|-------------|----------|
| DB (mm)     | 32.0     |
| DI (mm)     | 14.2     |
| A (mm)      | 32       |
| C (mm)      | 10.3     |
| F (mm)      | 10.5     |
| G (mm)      | 5.0      |
| B1 (mm)     | M4 (CH3) |
| Torque (nm) | 4        |
| P (g)       | 50       |