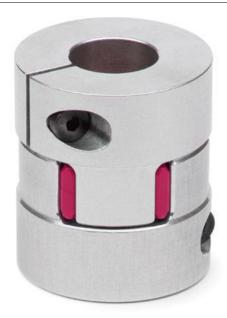

## Elastomer joint with terminals - Series CO

Product code: COE-10-1000-0635-A

Datasheet creation date: 07/03/2025 15:45

Check the most updated document online 3 click here

## Elastomer joint with terminals - Series CO

Product code: COE-10-1000-0635-A