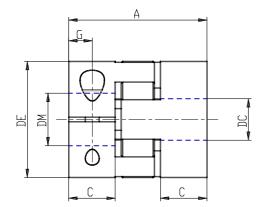

## DIMENSIONS

| DE (mm)     | 32       |
|-------------|----------|
| DB (mm)     | 32.0     |
| DI (mm)     | 14.2     |
| A (mm)      | 32       |
| C (mm)      | 10.3     |
| F (mm)      | 10.5     |
| G (mm)      | 5.0      |
| B1 (mm)     | M4 (CH3) |
| Torque (nm) | 4        |
| P (g)       | 50       |