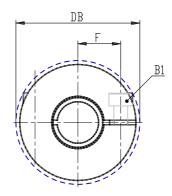

## DIMENSIONS

| DE (mm)     | 32       |
|-------------|----------|
| DB (mm)     | 32.0     |
| DI (mm)     | 14.2     |
| A (mm)      | 32       |
| C (mm)      | 10.3     |
| F (mm)      | 10.5     |
| G (mm)      | 5.0      |
| B1 (mm)     | M4 (CH3) |
| Torque (nm) | 4        |
| P (g)       | 50       |