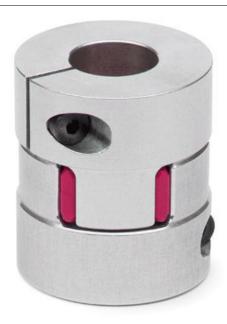

## Elastomer joint with terminals - Series CO

Product code: COE-10-1000-1000-A

Datasheet creation date: 07/03/2025 15:45

Check the most updated document online 3 click here

## Elastomer joint with terminals - Series CO

Product code: COE-10-1000-1000-A