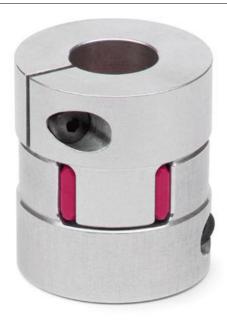

## Elastomer joint with terminals - Series CO

Product code: COE-10-1000-1000-B

Datasheet creation date: 07/03/2025 15:45

Check the most updated document online 3 click here

## Elastomer joint with terminals - Series CO

Product code: COE-10-1000-1000-B