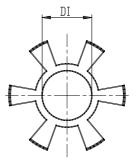

## DIMENSIONS

| DE (mm)     | 32       |
|-------------|----------|
| DB (mm)     | 32.0     |
| DI (mm)     | 14.2     |
| A (mm)      | 32       |
| C (mm)      | 10.3     |
| F (mm)      | 10.5     |
| G (mm)      | 5.0      |
| B1 (mm)     | M4 (CH3) |
| Torque (nm) | 4        |
| P (g)       | 50       |