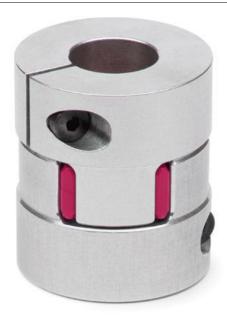

## Elastomer joint with terminals - Series CO

Product code: COE-10-1000-1200-A

Datasheet creation date: 07/03/2025 15:45

Check the most updated document online 3 click here

## Elastomer joint with terminals - Series CO

Product code: COE-10-1000-1200-A