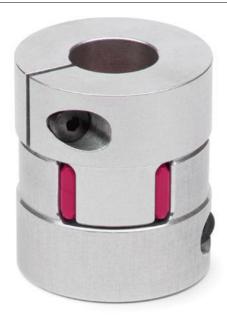

## Elastomer joint with terminals - Series CO

Product code: COE-10-1000-1400-A

Datasheet creation date: 07/03/2025 15:45

Check the most updated document online 3 click here

## Elastomer joint with terminals - Series CO

Product code: COE-10-1000-1400-A