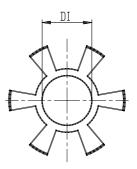

## DIMENSIONS

| DE (mm)     | 32       |
|-------------|----------|
| DB (mm)     | 32.0     |
| DI (mm)     | 14.2     |
| A (mm)      | 32       |
| C (mm)      | 10.3     |
| F (mm)      | 10.5     |
| G (mm)      | 5.0      |
| B1 (mm)     | M4 (CH3) |
| Torque (nm) | 4        |
| P (g)       | 50       |