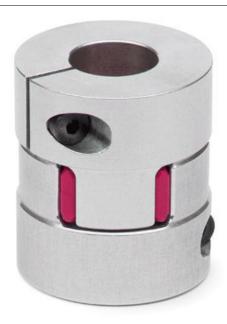

## Elastomer joint with terminals - Series CO

Product code: COE-10-1200-0800-A

Datasheet creation date: 07/03/2025 15:45

Check the most updated document online 3 click here

## Elastomer joint with terminals - Series CO

Product code: COE-10-1200-0800-A