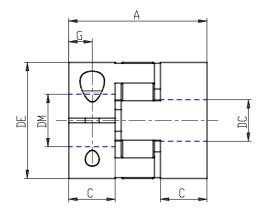

## DIMENSIONS

| DE (mm)     | 32       |
|-------------|----------|
| DB (mm)     | 32.0     |
| DI (mm)     | 14.2     |
| A (mm)      | 32       |
| C (mm)      | 10.3     |
| F (mm)      | 10.5     |
| G (mm)      | 5.0      |
| B1 (mm)     | M4 (CH3) |
| Torque (nm) | 4        |
| P (g)       | 50       |