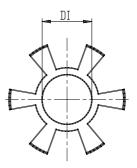

## DIMENSIONS

| DE (mm)     | 32       |
|-------------|----------|
| DB (mm)     | 32.0     |
| DI (mm)     | 14.2     |
| A (mm)      | 32       |
| C (mm)      | 10.3     |
| F (mm)      | 10.5     |
| G (mm)      | 5.0      |
| B1 (mm)     | M4 (CH3) |
| Torque (nm) | 4        |
| P (g)       | 50       |