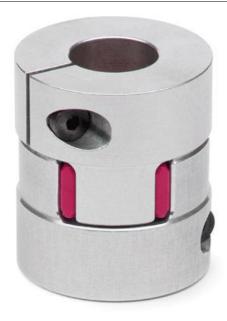

## Elastomer joint with terminals - Series CO

Product code: COE-10-1200-1400-A

Datasheet creation date: 07/03/2025 15:45

Check the most updated document online 3 click here

## Elastomer joint with terminals - Series CO

Product code: COE-10-1200-1400-A