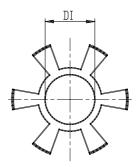

## DIMENSIONS

| DE (mm)     | 32       |
|-------------|----------|
| DB (mm)     | 32.0     |
| DI (mm)     | 14.2     |
| A (mm)      | 32       |
| C (mm)      | 10.3     |
| F (mm)      | 10.5     |
| G (mm)      | 5.0      |
| B1 (mm)     | M4 (CH3) |
| Torque (nm) | 4        |
| P (g)       | 50       |