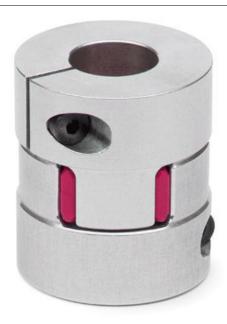

## Elastomer joint with terminals - Series CO

Product code: COE-10-1400-1600-A

Datasheet creation date: 07/03/2025 15:45

Check the most updated document online 3 click here

## Elastomer joint with terminals - Series CO

Product code: COE-10-1400-1600-A