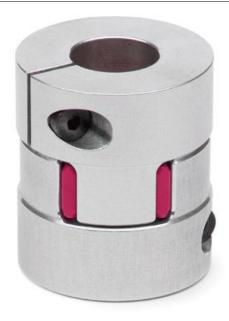

## Elastomer joint with terminals - Series CO

Product code: COE-20-1200-1200-A

Datasheet creation date: 07/03/2025 15:45

Check the most updated document online 3 click here

## Elastomer joint with terminals - Series CO

Product code: COE-20-1200-1200-A