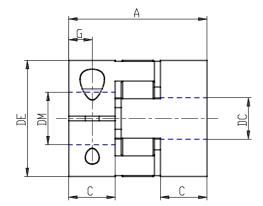

## DIMENSIONS

| DE (mm)     | 42       |
|-------------|----------|
| DB (mm)     | 44.5     |
| DI (mm)     | 19.2     |
| A (mm)      | 50       |
| C (mm)      | 17.0     |
| F (mm)      | 15.5     |
| G (mm)      | 8.5      |
| B1 (mm)     | M5 (CH4) |
| Torque (nm) | 8        |
| P (g)       | 120      |