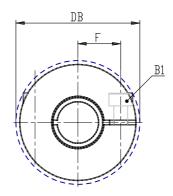

## DIMENSIONS

| DE (mm)     | 42       |
|-------------|----------|
| DB (mm)     | 44.5     |
| DI (mm)     | 19.2     |
| A (mm)      | 50       |
| C (mm)      | 17.0     |
| F (mm)      | 15.5     |
| G (mm)      | 8.5      |
| B1 (mm)     | M5 (CH4) |
| Torque (nm) | 8        |
| P (g)       | 120      |