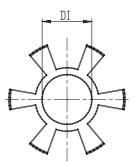

## DIMENSIONS

| DE (mm)     | 42       |
|-------------|----------|
| DB (mm)     | 44.5     |
| DI (mm)     | 19.2     |
| A (mm)      | 50       |
| C (mm)      | 17.0     |
| F (mm)      | 15.5     |
| G (mm)      | 8.5      |
| B1 (mm)     | M5 (CH4) |
| Torque (nm) | 8        |
| P (g)       | 120      |