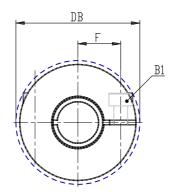

## DIMENSIONS

| DE (mm)     | 42       |
|-------------|----------|
| DB (mm)     | 44.5     |
| DI (mm)     | 19.2     |
| A (mm)      | 50       |
| C (mm)      | 17.0     |
| F (mm)      | 15.5     |
| G (mm)      | 8.5      |
| B1 (mm)     | M5 (CH4) |
| Torque (nm) | 8        |
| P (g)       | 120      |