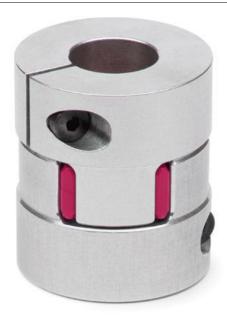

## Elastomer joint with terminals - Series CO

Product code: COE-20-1200-1400-A

Datasheet creation date: 07/03/2025 15:45

Check the most updated document online 3 click here

## Elastomer joint with terminals - Series CO

Product code: COE-20-1200-1400-A