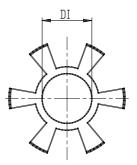

## DIMENSIONS

| DE (mm)     | 42       |
|-------------|----------|
| DB (mm)     | 44.5     |
| DI (mm)     | 19.2     |
| A (mm)      | 50       |
| C (mm)      | 17.0     |
| F (mm)      | 15.5     |
| G (mm)      | 8.5      |
| B1 (mm)     | M5 (CH4) |
| Torque (nm) | 8        |
| P (g)       | 120      |