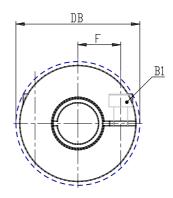

## DIMENSIONS

| DE (mm)     | 42       |
|-------------|----------|
| DB (mm)     | 44.5     |
| DI (mm)     | 19.2     |
| A (mm)      | 50       |
| C (mm)      | 17.0     |
| F (mm)      | 15.5     |
| G (mm)      | 8.5      |
| B1 (mm)     | M5 (CH4) |
| Torque (nm) | 8        |
| P (g)       | 120      |