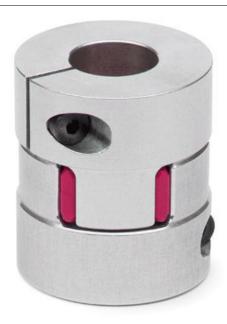

## Elastomer joint with terminals - Series CO

Product code: COE-20-1200-1600-A

Datasheet creation date: 07/03/2025 15:45

Check the most updated document online 3 click here

## Elastomer joint with terminals - Series CO

Product code: COE-20-1200-1600-A