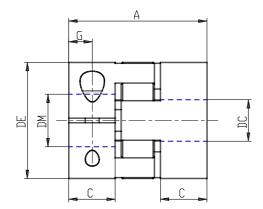

## DIMENSIONS

| DE (mm)     | 42       |
|-------------|----------|
| DB (mm)     | 44.5     |
| DI (mm)     | 19.2     |
| A (mm)      | 50       |
| C (mm)      | 17.0     |
| F (mm)      | 15.5     |
| G (mm)      | 8.5      |
| B1 (mm)     | M5 (CH4) |
| Torque (nm) | 8        |
| P (g)       | 120      |