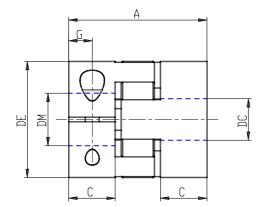

## DIMENSIONS

| DE (mm)     | 42       |
|-------------|----------|
| DB (mm)     | 44.5     |
| DI (mm)     | 19.2     |
| A (mm)      | 50       |
| C (mm)      | 17.0     |
| F (mm)      | 15.5     |
| G (mm)      | 8.5      |
| B1 (mm)     | M5 (CH4) |
| Torque (nm) | 8        |
| P (g)       | 120      |