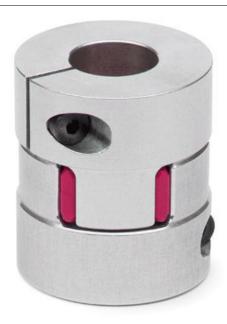

## Elastomer joint with terminals - Series CO

Product code: COE-20-1200-1900-A

Datasheet creation date: 07/03/2025 15:45

Check the most updated document online 3 click here

## Elastomer joint with terminals - Series CO

Product code: COE-20-1200-1900-A