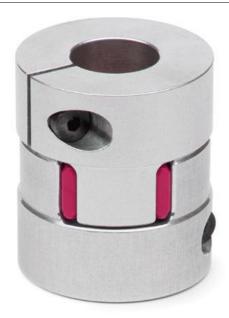

## Elastomer joint with terminals - Series CO

Product code: COE-20-1200-2000-A

Datasheet creation date: 07/03/2025 15:45

Check the most updated document online 3 click here

## Elastomer joint with terminals - Series CO

Product code: COE-20-1200-2000-A