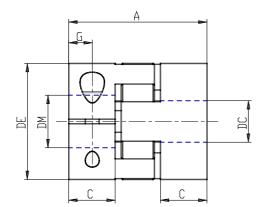

## DIMENSIONS

| DE (mm)     | 42       |
|-------------|----------|
| DB (mm)     | 44.5     |
| DI (mm)     | 19.2     |
| A (mm)      | 50       |
| C (mm)      | 17.0     |
| F (mm)      | 15.5     |
| G (mm)      | 8.5      |
| B1 (mm)     | M5 (CH4) |
| Torque (nm) | 8        |
| P (g)       | 120      |