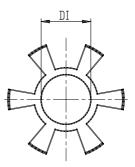

## DIMENSIONS

| DE (mm)     | 42       |
|-------------|----------|
| DB (mm)     | 44.5     |
| DI (mm)     | 19.2     |
| A (mm)      | 50       |
| C (mm)      | 17.0     |
| F (mm)      | 15.5     |
| G (mm)      | 8.5      |
| B1 (mm)     | M5 (CH4) |
| Torque (nm) | 8        |
| P (g)       | 120      |