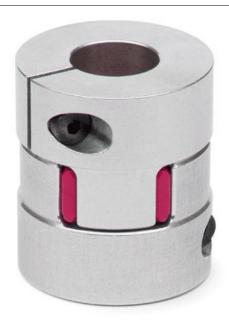

## Elastomer joint with terminals - Series CO

Product code: COE-20-1400-1600-A

Datasheet creation date: 07/03/2025 15:45

Check the most updated document online 3 click here

## Elastomer joint with terminals - Series CO

Product code: COE-20-1400-1600-A