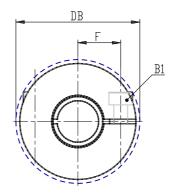

## DIMENSIONS

| DE (mm)     | 42       |
|-------------|----------|
| DB (mm)     | 44.5     |
| DI (mm)     | 19.2     |
| A (mm)      | 50       |
| C (mm)      | 17.0     |
| F (mm)      | 15.5     |
| G (mm)      | 8.5      |
| B1 (mm)     | M5 (CH4) |
| Torque (nm) | 8        |
| P (g)       | 120      |