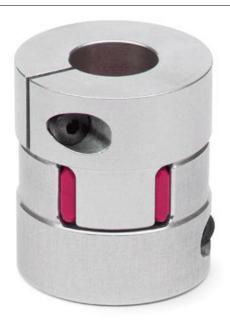

## Elastomer joint with terminals - Series CO

Product code: COE-20-1400-1900-B

Datasheet creation date: 07/03/2025 15:45

Check the most updated document online 3 click here

## Elastomer joint with terminals - Series CO

Product code: COE-20-1400-1900-B