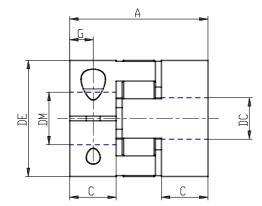

## DIMENSIONS

| DE (mm)     | 42       |
|-------------|----------|
| DB (mm)     | 44.5     |
| DI (mm)     | 19.2     |
| A (mm)      | 50       |
| C (mm)      | 17.0     |
| F (mm)      | 15.5     |
| G (mm)      | 8.5      |
| B1 (mm)     | M5 (CH4) |
| Torque (nm) | 8        |
| P (g)       | 120      |