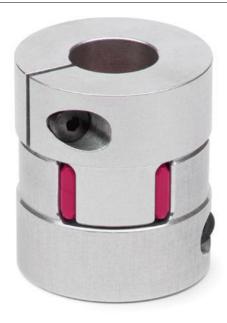

## Elastomer joint with terminals - Series CO

Product code: COE-20-1400-2400-A

Datasheet creation date: 07/03/2025 15:45

Check the most updated document online 3 click here

## Elastomer joint with terminals - Series CO

Product code: COE-20-1400-2400-A