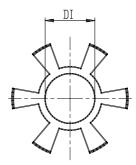

## DIMENSIONS

| DE (mm)     | 42       |
|-------------|----------|
| DB (mm)     | 44.5     |
| DI (mm)     | 19.2     |
| A (mm)      | 50       |
| C (mm)      | 17.0     |
| F (mm)      | 15.5     |
| G (mm)      | 8.5      |
| B1 (mm)     | M5 (CH4) |
| Torque (nm) | 8        |
| P (g)       | 120      |