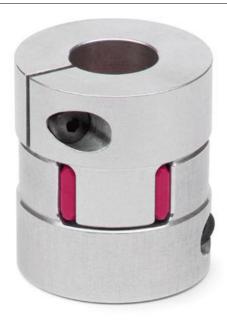

## Elastomer joint with terminals - Series CO

Product code: COE-20-1500-1400-A

Datasheet creation date: 07/03/2025 15:45

Check the most updated document online 3 click here

## Elastomer joint with terminals - Series CO

Product code: COE-20-1500-1400-A