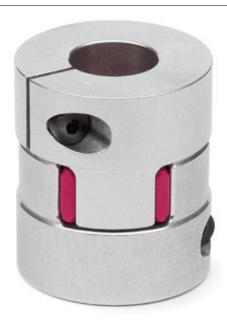

## Elastomer joint with terminals - Series CO

Product code: COE-20-1500-1500-A

Datasheet creation date: 07/03/2025 15:45

Check the most updated document online 3 click here

## Elastomer joint with terminals - Series CO

Product code: COE-20-1500-1500-A