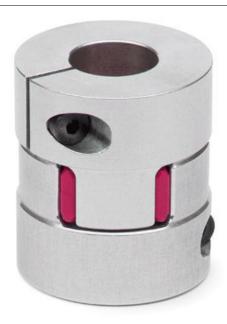

## Elastomer joint with terminals - Series CO

Product code: COE-20-1500-1900-A

Datasheet creation date: 07/03/2025 15:45

Check the most updated document online 3 click here

## Elastomer joint with terminals - Series CO

Product code: COE-20-1500-1900-A