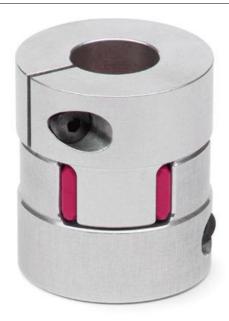

## Elastomer joint with terminals - Series CO

Product code: COE-20-1600-1600-B

Datasheet creation date: 07/03/2025 15:45

Check the most updated document online 3 click here

## Elastomer joint with terminals - Series CO

Product code: COE-20-1600-1600-B