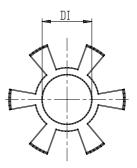

## DIMENSIONS

| DE (mm)     | 42       |
|-------------|----------|
| DB (mm)     | 44.5     |
| DI (mm)     | 19.2     |
| A (mm)      | 50       |
| C (mm)      | 17.0     |
| F (mm)      | 15.5     |
| G (mm)      | 8.5      |
| B1 (mm)     | M5 (CH4) |
| Torque (nm) | 8        |
| P (g)       | 120      |