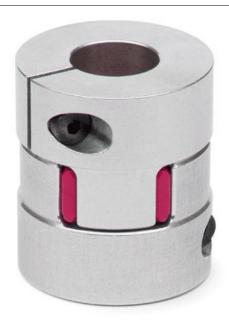

## Elastomer joint with terminals - Series CO

Product code: COE-20-1600-2000-A

Datasheet creation date: 07/03/2025 15:45

Check the most updated document online 3 click here

## Elastomer joint with terminals - Series CO

Product code: COE-20-1600-2000-A

## TECHNICAL DATA

| Series          | COE           |
|-----------------|---------------|
| Size            | 20            |
| Diameter 1 (mm) | 1600= 16.00mm |
| Diameter 2 (mm) | 2000= 20.00mm |
| Hardness        | A= 98 Sh A    |