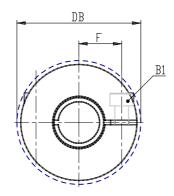

## DIMENSIONS

| DE (mm)     | 42       |
|-------------|----------|
| DB (mm)     | 44.5     |
| DI (mm)     | 19.2     |
| A (mm)      | 50       |
| C (mm)      | 17.0     |
| F (mm)      | 15.5     |
| G (mm)      | 8.5      |
| B1 (mm)     | M5 (CH4) |
| Torque (nm) | 8        |
| P (g)       | 120      |