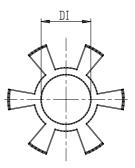

## DIMENSIONS

| DE (mm)     | 42       |
|-------------|----------|
| DB (mm)     | 44.5     |
| DI (mm)     | 19.2     |
| A (mm)      | 50       |
| C (mm)      | 17.0     |
| F (mm)      | 15.5     |
| G (mm)      | 8.5      |
| B1 (mm)     | M5 (CH4) |
| Torque (nm) | 8        |
| P (g)       | 120      |