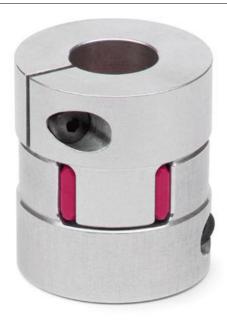

## Elastomer joint with terminals - Series CO

Product code: COE-20-1900-1900-A

Datasheet creation date: 07/03/2025 15:45

Check the most updated document online 3 click here

## Elastomer joint with terminals - Series CO

Product code: COE-20-1900-1900-A