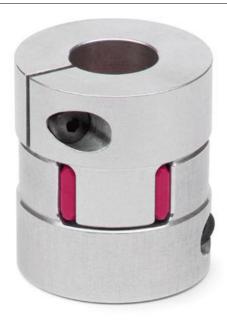

## Elastomer joint with terminals - Series CO

Product code: COE-20-1900-2400-A

Datasheet creation date: 07/03/2025 15:45

Check the most updated document online 3 click here

## Elastomer joint with terminals - Series CO

Product code: COE-20-1900-2400-A