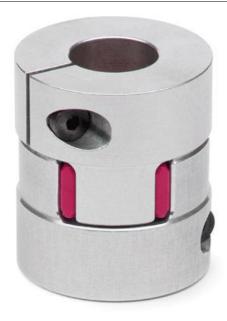

## Elastomer joint with terminals - Series CO

Product code: COE-20-2000-2000-A

Datasheet creation date: 07/03/2025 15:45

Check the most updated document online 3 click here

## Elastomer joint with terminals - Series CO

Product code: COE-20-2000-2000-A