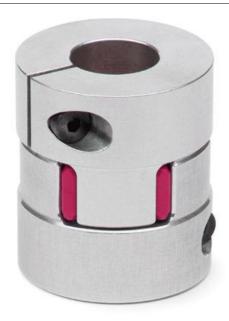

## Elastomer joint with terminals - Series CO

Product code: COE-20-2000-2000-B

Datasheet creation date: 07/03/2025 15:45

Check the most updated document online 3 click here

## Elastomer joint with terminals - Series CO

Product code: COE-20-2000-2000-B