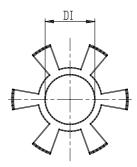

## DIMENSIONS

| DE (mm)     | 42       |
|-------------|----------|
| DB (mm)     | 44.5     |
| DI (mm)     | 19.2     |
| A (mm)      | 50       |
| C (mm)      | 17.0     |
| F (mm)      | 15.5     |
| G (mm)      | 8.5      |
| B1 (mm)     | M5 (CH4) |
| Torque (nm) | 8        |
| P (g)       | 120      |