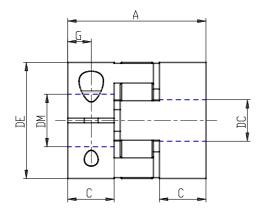

## DIMENSIONS

| DE (mm)     | 42       |
|-------------|----------|
| DB (mm)     | 44.5     |
| DI (mm)     | 19.2     |
| A (mm)      | 50       |
| C (mm)      | 17.0     |
| F (mm)      | 15.5     |
| G (mm)      | 8.5      |
| B1 (mm)     | M5 (CH4) |
| Torque (nm) | 8        |
| P (g)       | 120      |