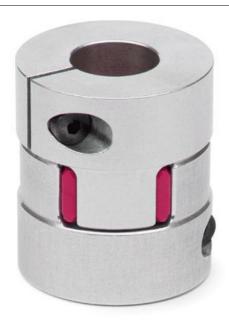

## Elastomer joint with terminals - Series CO

Product code: COE-20-2000-2400-A

Datasheet creation date: 07/03/2025 15:46

Check the most updated document online 3 click here

## Elastomer joint with terminals - Series CO

Product code: COE-20-2000-2400-A