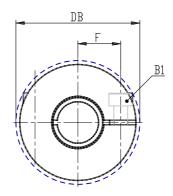

## DIMENSIONS

| DE (mm)     | 56       |
|-------------|----------|
| DB (mm)     | 57.0     |
| DI (mm)     | 26.2     |
| A (mm)      | 58       |
| C (mm)      | 20.0     |
| F (mm)      | 21.0     |
| G (mm)      | 10.0     |
| B1 (mm)     | M6 (CH5) |
| Torque (nm) | 15       |
| P (g)       | 300      |