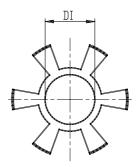

## DIMENSIONS

| DE (mm)     | 56       |
|-------------|----------|
| DB (mm)     | 57.0     |
| DI (mm)     | 26.2     |
| A (mm)      | 58       |
| C (mm)      | 20.0     |
| F (mm)      | 21.0     |
| G (mm)      | 10.0     |
| B1 (mm)     | M6 (CH5) |
| Torque (nm) | 15       |
| P (g)       | 300      |