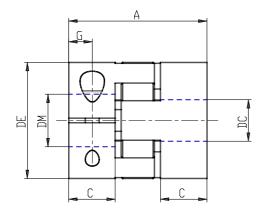

## DIMENSIONS

| DE (mm)     | 56       |
|-------------|----------|
| DB (mm)     | 57.0     |
| DI (mm)     | 26.2     |
| A (mm)      | 58       |
| C (mm)      | 20.0     |
| F (mm)      | 21.0     |
| G (mm)      | 10.0     |
| B1 (mm)     | M6 (CH5) |
| Torque (nm) | 15       |
| P (g)       | 300      |