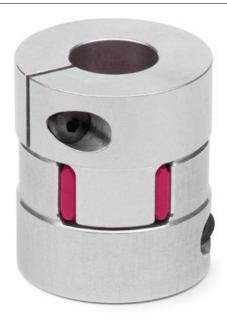

## Elastomer joint with terminals - Series CO

Product code: COE-60-1400-1400-A

Datasheet creation date: 07/03/2025 15:46

Check the most updated document online 3 click here

## Elastomer joint with terminals - Series CO

Product code: COE-60-1400-1400-A