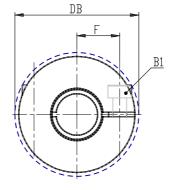

## DIMENSIONS

| DE (mm)     | 56       |
|-------------|----------|
| DB (mm)     | 57.0     |
| DI (mm)     | 26.2     |
| A (mm)      | 58       |
| C (mm)      | 20.0     |
| F (mm)      | 21.0     |
| G (mm)      | 10.0     |
| B1 (mm)     | M6 (CH5) |
| Torque (nm) | 15       |
| P (g)       | 300      |