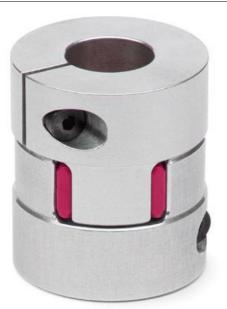

## Elastomer joint with terminals - Series CO

Product code: COE-60-1400-2000-A

Datasheet creation date: 07/03/2025 15:46

Check the most updated document online 🖄 <u>click here</u>

## Elastomer joint with terminals - Series CO

Product code: COE-60-1400-2000-A