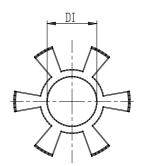

## DIMENSIONS

| DE (mm)     | 56       |
|-------------|----------|
| DB (mm)     | 57.0     |
| DI (mm)     | 26.2     |
| A (mm)      | 58       |
| C (mm)      | 20.0     |
| F (mm)      | 21.0     |
| G (mm)      | 10.0     |
| B1 (mm)     | M6 (CH5) |
| Torque (nm) | 15       |
| P (g)       | 300      |