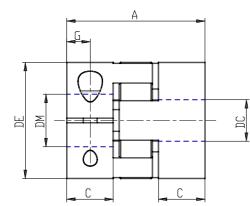

## DIMENSIONS

| DE (mm)     | 56       |
|-------------|----------|
| DB (mm)     | 57.0     |
| DI (mm)     | 26.2     |
| A (mm)      | 58       |
| C (mm)      | 20.0     |
| F (mm)      | 21.0     |
| G (mm)      | 10.0     |
| B1 (mm)     | M6 (CH5) |
| Torque (nm) | 15       |
| P (g)       | 300      |