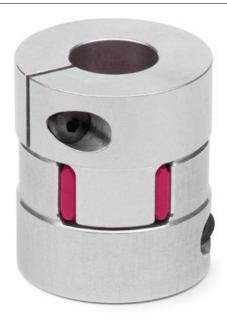

## Elastomer joint with terminals - Series CO

Product code: COE-60-1900-1400-A

Datasheet creation date: 07/03/2025 15:46

Check the most updated document online 3 click here

## Elastomer joint with terminals - Series CO

Product code: COE-60-1900-1400-A