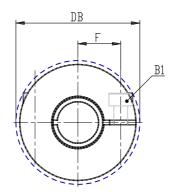

## DIMENSIONS

| DE (mm)     | 56       |
|-------------|----------|
| DB (mm)     | 57.0     |
| DI (mm)     | 26.2     |
| A (mm)      | 58       |
| C (mm)      | 20.0     |
| F (mm)      | 21.0     |
| G (mm)      | 10.0     |
| B1 (mm)     | M6 (CH5) |
| Torque (nm) | 15       |
| P (g)       | 300      |