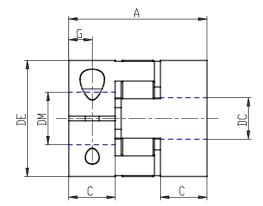

## DIMENSIONS

| DE (mm)     | 56       |
|-------------|----------|
| DB (mm)     | 57.0     |
| DI (mm)     | 26.2     |
| A (mm)      | 58       |
| C (mm)      | 20.0     |
| F (mm)      | 21.0     |
| G (mm)      | 10.0     |
| B1 (mm)     | M6 (CH5) |
| Torque (nm) | 15       |
| P (g)       | 300      |