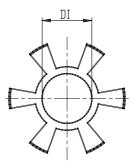

## DIMENSIONS

| DE (mm)     | 56       |
|-------------|----------|
| DB (mm)     | 57.0     |
| DI (mm)     | 26.2     |
| A (mm)      | 58       |
| C (mm)      | 20.0     |
| F (mm)      | 21.0     |
| G (mm)      | 10.0     |
| B1 (mm)     | M6 (CH5) |
| Torque (nm) | 15       |
| P (g)       | 300      |