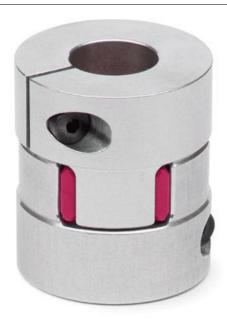

## Elastomer joint with terminals - Series CO

Product code: COE-60-1900-1900-A

Datasheet creation date: 07/03/2025 15:46

Check the most updated document online 3 click here

## Elastomer joint with terminals - Series CO

Product code: COE-60-1900-1900-A