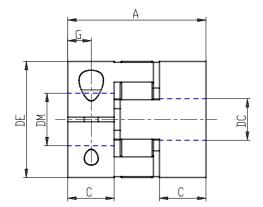

## DIMENSIONS

| DE (mm)     | 56       |
|-------------|----------|
| DB (mm)     | 57.0     |
| DI (mm)     | 26.2     |
| A (mm)      | 58       |
| C (mm)      | 20.0     |
| F (mm)      | 21.0     |
| G (mm)      | 10.0     |
| B1 (mm)     | M6 (CH5) |
| Torque (nm) | 15       |
| P (g)       | 300      |