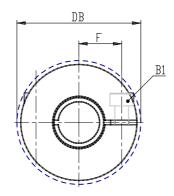

## DIMENSIONS

| DE (mm)     | 56       |
|-------------|----------|
| DB (mm)     | 57.0     |
| DI (mm)     | 26.2     |
| A (mm)      | 58       |
| C (mm)      | 20.0     |
| F (mm)      | 21.0     |
| G (mm)      | 10.0     |
| B1 (mm)     | M6 (CH5) |
| Torque (nm) | 15       |
| P (g)       | 300      |