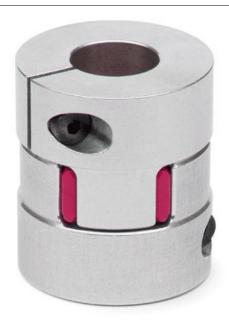

## Elastomer joint with terminals - Series CO

Product code: COE-60-2000-2500-A

Datasheet creation date: 07/03/2025 15:46

Check the most updated document online 3 click here

## Elastomer joint with terminals - Series CO

Product code: COE-60-2000-2500-A