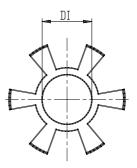

## DIMENSIONS

| DE (mm)     | 56       |
|-------------|----------|
| DB (mm)     | 57.0     |
| DI (mm)     | 26.2     |
| A (mm)      | 58       |
| C (mm)      | 20.0     |
| F (mm)      | 21.0     |
| G (mm)      | 10.0     |
| B1 (mm)     | M6 (CH5) |
| Torque (nm) | 15       |
| P (g)       | 300      |