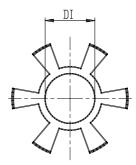

## DIMENSIONS

| DE (mm)     | 56       |
|-------------|----------|
| DB (mm)     | 57.0     |
| DI (mm)     | 26.2     |
| A (mm)      | 58       |
| C (mm)      | 20.0     |
| F (mm)      | 21.0     |
| G (mm)      | 10.0     |
| B1 (mm)     | M6 (CH5) |
| Torque (nm) | 15       |
| P (g)       | 300      |