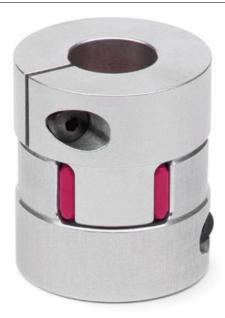

## Elastomer joint with terminals - Series CO

Product code: COE-60-2000-3200-A

Datasheet creation date: 07/03/2025 15:46

Check the most updated document online 3 click here

## Elastomer joint with terminals - Series CO

Product code: COE-60-2000-3200-A