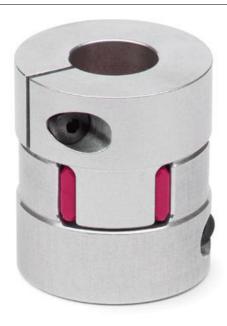

## Elastomer joint with terminals - Series CO

Product code: COE-60-2400-2500-A

Datasheet creation date: 07/03/2025 15:46

Check the most updated document online 3 click here

## Elastomer joint with terminals - Series CO

Product code: COE-60-2400-2500-A