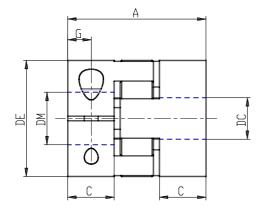

## DIMENSIONS

| DE (mm)     | 56       |
|-------------|----------|
| DB (mm)     | 57.0     |
| DI (mm)     | 26.2     |
| A (mm)      | 58       |
| C (mm)      | 20.0     |
| F (mm)      | 21.0     |
| G (mm)      | 10.0     |
| B1 (mm)     | M6 (CH5) |
| Torque (nm) | 15       |
| P (g)       | 300      |