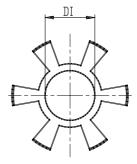

## DIMENSIONS

| DE (mm)     | 56       |
|-------------|----------|
| DB (mm)     | 57.0     |
| DI (mm)     | 26.2     |
| A (mm)      | 58       |
| C (mm)      | 20.0     |
| F (mm)      | 21.0     |
| G (mm)      | 10.0     |
| B1 (mm)     | M6 (CH5) |
| Torque (nm) | 15       |
| P (g)       | 300      |