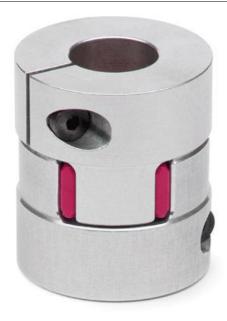

## Elastomer joint with terminals - Series CO

Product code: COE-60-2500-3200-A

Datasheet creation date: 07/03/2025 15:46

Check the most updated document online 3 click here

## Elastomer joint with terminals - Series CO

Product code: COE-60-2500-3200-A