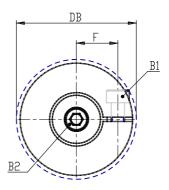

## DIMENSIONS

| DS (mm) | 20       |
|---------|----------|
| DE (mm) | 32       |
| DB (mm) | 32.0     |
| DI (mm) | 14.2     |
| A (mm)  | 28       |
| C (mm)  | 10.3     |
| F (mm)  | 10.5     |
| G (mm)  | 5.0      |
| B1      | M4 (CH3) |
| P (g)   | 50       |
| DM (mm) | 8.000    |