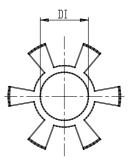

## DIMENSIONS

| DS (mm) | 20       |
|---------|----------|
| DE (mm) | 32       |
| DB (mm) | 32.0     |
| DI (mm) | 14.2     |
| A (mm)  | 28       |
| C (mm)  | 10.3     |
| F (mm)  | 10.5     |
| G (mm)  | 5.0      |
| B1      | M4 (CH3) |
| P (g)   | 50       |
| DM (mm) | 8.000    |