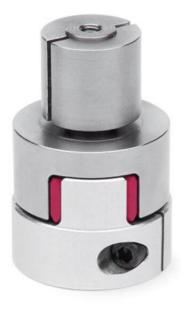

## Elastomer joint with expansion shaft - Series CO

Product code: COS-10-2000-0800-A

Datasheet creation date: 07/03/2025 15:46

Check the most updated document online 3 click here

## Elastomer joint with expansion shaft - Series CO

Product code: COS-10-2000-0800-A