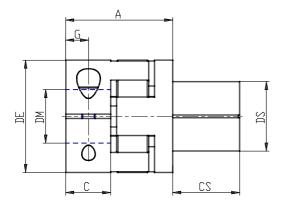

## DIMENSIONS

| DS (mm) | 20       |
|---------|----------|
| DE (mm) | 32       |
| DB (mm) | 32.0     |
| DI (mm) | 14.2     |
| A (mm)  | 28       |
| C (mm)  | 10.3     |
| F (mm)  | 10.5     |
| G (mm)  | 5.0      |
| B1      | M4 (CH3) |
| P (g)   | 50       |
| DM (mm) | 8.000    |