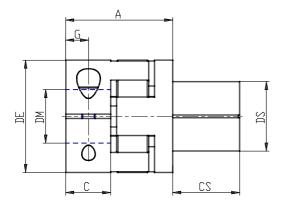

## DIMENSIONS

| DS (mm) | 20       |
|---------|----------|
| DE (mm) | 32       |
| DB (mm) | 32.0     |
| DI (mm) | 14.2     |
| A (mm)  | 28       |
| C (mm)  | 10.3     |
| F (mm)  | 10.5     |
| G (mm)  | 5.0      |
| B1      | M4 (CH3) |
| P (g)   | 50       |
| DM (mm) | 12.000   |