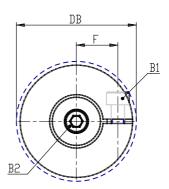

## DIMENSIONS

| DS (mm) | 20       |
|---------|----------|
| DE (mm) | 32       |
| DB (mm) | 32.0     |
| DI (mm) | 14.2     |
| A (mm)  | 28       |
| C (mm)  | 10.3     |
| F (mm)  | 10.5     |
| G (mm)  | 5.0      |
| B1      | M4 (CH3) |
| P (g)   | 50       |
| DM (mm) | 12.000   |