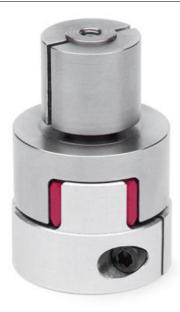

## Elastomer joint with expansion shaft - Series CO

Product code: COS-10-2000-1200-A

Datasheet creation date: 07/03/2025 15:46

Check the most updated document online 3 click here

## Elastomer joint with expansion shaft - Series CO

Product code: COS-10-2000-1200-A