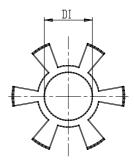

## DIMENSIONS

| DS (mm) | 20       |
|---------|----------|
| DE (mm) | 32       |
| DB (mm) | 32.0     |
| DI (mm) | 14.2     |
| A (mm)  | 28       |
| C (mm)  | 10.3     |
| F (mm)  | 10.5     |
| G (mm)  | 5.0      |
| B1      | M4 (CH3) |
| P (g)   | 50       |
| DM (mm) | 12.000   |