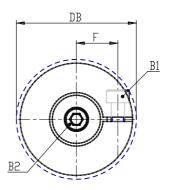

## DIMENSIONS

| DS (mm) | 20       |
|---------|----------|
| DE (mm) | 32       |
| DB (mm) | 32.0     |
| DI (mm) | 14.2     |
| A (mm)  | 28       |
| C (mm)  | 10.3     |
| F (mm)  | 10.5     |
| G (mm)  | 5.0      |
| B1      | M4 (CH3) |
| P (g)   | 50       |
| DM (mm) | 14.000   |