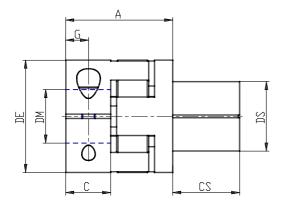

## DIMENSIONS

| DS (mm) | 20       |
|---------|----------|
| DE (mm) | 32       |
| DB (mm) | 32.0     |
| DI (mm) | 14.2     |
| A (mm)  | 28       |
| C (mm)  | 10.3     |
| F (mm)  | 10.5     |
| G (mm)  | 5.0      |
| B1      | M4 (CH3) |
| P (g)   | 50       |
| DM (mm) | 14.000   |