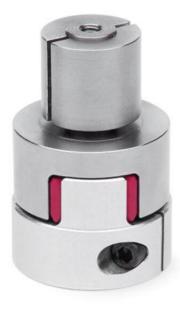

## Elastomer joint with expansion shaft - Series CO

Product code: COS-10-2000-1400-A

Datasheet creation date: 07/03/2025 15:46

Check the most updated document online 3 click here

## Elastomer joint with expansion shaft - Series CO

Product code: COS-10-2000-1400-A