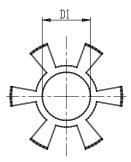

## DIMENSIONS

| DS (mm) | 20       |
|---------|----------|
| DE (mm) | 32       |
| DB (mm) | 32.0     |
| DI (mm) | 14.2     |
| A (mm)  | 28       |
| C (mm)  | 10.3     |
| F (mm)  | 10.5     |
| G (mm)  | 5.0      |
| B1      | M4 (CH3) |
| P (g)   | 50       |
| DM (mm) | 14.000   |