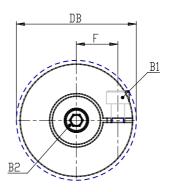

## DIMENSIONS

| DS (mm) | 20       |
|---------|----------|
| DE (mm) | 32       |
| DB (mm) | 32.0     |
| DI (mm) | 14.2     |
| A (mm)  | 28       |
| C (mm)  | 10.3     |
| F (mm)  | 10.5     |
| G (mm)  | 5.0      |
| B1      | M4 (CH3) |
| P (g)   | 50       |
| DM (mm) | 16.000   |