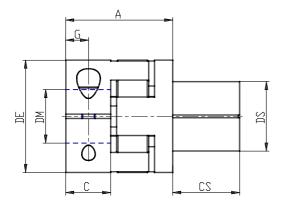

## DIMENSIONS

| DS (mm) | 20       |
|---------|----------|
| DE (mm) | 32       |
| DB (mm) | 32.0     |
| DI (mm) | 14.2     |
| A (mm)  | 28       |
| C (mm)  | 10.3     |
| F (mm)  | 10.5     |
| G (mm)  | 5.0      |
| B1      | M4 (CH3) |
| P (g)   | 50       |
| DM (mm) | 16.000   |