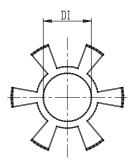

## DIMENSIONS

| DS (mm) | 20       |
|---------|----------|
| DE (mm) | 32       |
| DB (mm) | 32.0     |
| DI (mm) | 14.2     |
| A (mm)  | 28       |
| C (mm)  | 10.3     |
| F (mm)  | 10.5     |
| G (mm)  | 5.0      |
| B1      | M4 (CH3) |
| P (g)   | 50       |
| DM (mm) | 16.000   |