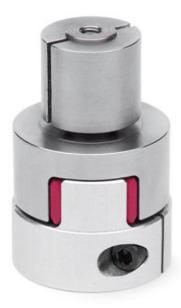

## Elastomer joint with expansion shaft - Series CO

Product code: COS-10-2000-1600-A

Datasheet creation date: 07/03/2025 15:46

Check the most updated document online 3 click here

## Elastomer joint with expansion shaft - Series CO

Product code: COS-10-2000-1600-A