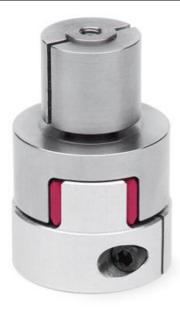

## Elastomer joint with expansion shaft - Series CO

Product code: COS-20-2600-1200-A

Datasheet creation date: 07/03/2025 15:46

Check the most updated document online 3 click here

## Elastomer joint with expansion shaft - Series CO

Product code: COS-20-2600-1200-A