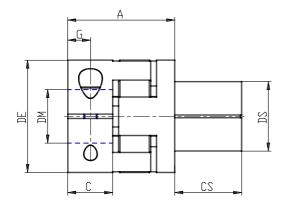

## DIMENSIONS

| DS (mm) | 26       |
|---------|----------|
| DE (mm) | 42       |
| DB (mm) | 44.5     |
| DI (mm) | 19.2     |
| A (mm)  | 40       |
| C (mm)  | 17.0     |
| F (mm)  | 15.5     |
| G (mm)  | 8.5      |
| B1      | M5 (CH4) |
| P (g)   | 120      |
| DM (mm) | 12.000   |