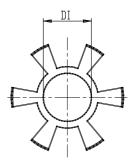

## DIMENSIONS

| DS (mm) | 26       |
|---------|----------|
| DE (mm) | 42       |
| DB (mm) | 44.5     |
| DI (mm) | 19.2     |
| A (mm)  | 40       |
| C (mm)  | 17.0     |
| F (mm)  | 15.5     |
| G (mm)  | 8.5      |
| B1      | M5 (CH4) |
| P (g)   | 120      |
| DM (mm) | 12.000   |