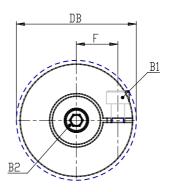

## DIMENSIONS

| DS (mm) | 26       |
|---------|----------|
| DE (mm) | 42       |
| DB (mm) | 44.5     |
| DI (mm) | 19.2     |
| A (mm)  | 40       |
| C (mm)  | 17.0     |
| F (mm)  | 15.5     |
| G (mm)  | 8.5      |
| B1      | M5 (CH4) |
| P (g)   | 120      |
| DM (mm) | 12.000   |