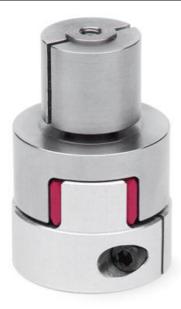

## Elastomer joint with expansion shaft - Series CO

Product code: COS-20-2600-1400-A

Datasheet creation date: 07/03/2025 15:46

Check the most updated document online 3 click here

## Elastomer joint with expansion shaft - Series CO

Product code: COS-20-2600-1400-A