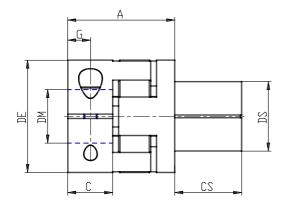

## DIMENSIONS

| DS (mm) | 26       |
|---------|----------|
| DE (mm) | 42       |
| DB (mm) | 44.5     |
| DI (mm) | 19.2     |
| A (mm)  | 40       |
| C (mm)  | 17.0     |
| F (mm)  | 15.5     |
| G (mm)  | 8.5      |
| B1      | M5 (CH4) |
| P (g)   | 120      |
| DM (mm) | 14.000   |