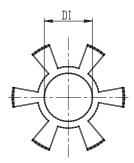

## DIMENSIONS

| DS (mm) | 26       |
|---------|----------|
| DE (mm) | 42       |
| DB (mm) | 44.5     |
| DI (mm) | 19.2     |
| A (mm)  | 40       |
| C (mm)  | 17.0     |
| F (mm)  | 15.5     |
| G (mm)  | 8.5      |
| B1      | M5 (CH4) |
| P (g)   | 120      |
| DM (mm) | 14.000   |