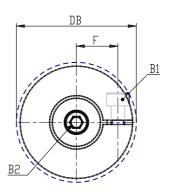

## DIMENSIONS

| DS (mm) | 26       |
|---------|----------|
| DE (mm) | 42       |
| DB (mm) | 44.5     |
| DI (mm) | 19.2     |
| A (mm)  | 40       |
| C (mm)  | 17.0     |
| F (mm)  | 15.5     |
| G (mm)  | 8.5      |
| B1      | M5 (CH4) |
| P (g)   | 120      |
| DM (mm) | 14.000   |